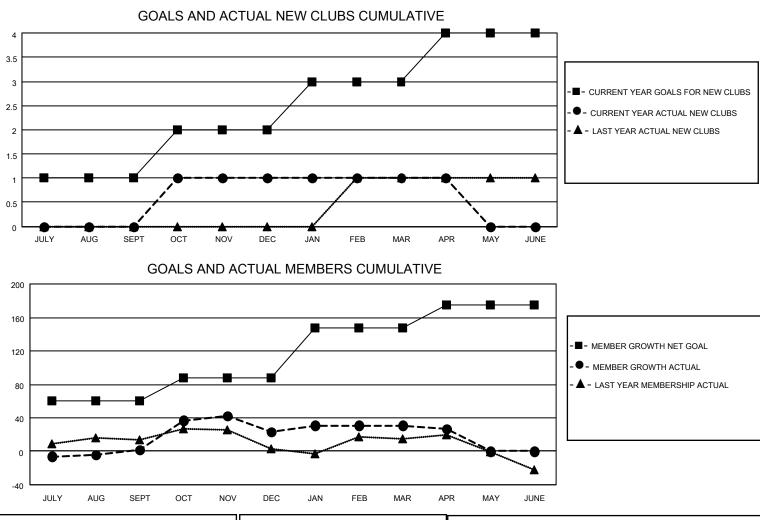

## LOCATION NEW JERSEY

District 16 J

Results as of: 4/30/2022

| Clubs                 |               |           |               | Members               |                       |                         |                                                    |
|-----------------------|---------------|-----------|---------------|-----------------------|-----------------------|-------------------------|----------------------------------------------------|
| RESULTS FOR 2021-2022 |               |           |               | RESULTS FOR 2021-2022 |                       |                         |                                                    |
| QUARTER               | NEW CLUB GOAL | NEW CLUBS | DROPPED CLUBS | QUARTER MEME          | ER GROWTH NET<br>GOAL | MEMBER GROWTH<br>ACTUAL | DROPPED<br>MEMBERS ACTUAL<br>(including transfers) |
| JULY/AUG/SEPT         | 1             | 0         | 1             | JULY/AUG/SEPT         | 60                    | 28                      | 24                                                 |
| OCT/NOV/DEC           | 1             | 1         | 0             | OCT/NOV/DEC           | 28                    | 57                      | 35                                                 |
| JAN/FEB/MAR           | 1             | 0         | 0             | JAN/FEB/MAR           | 60                    | 24                      | 16                                                 |
| APR/MAY/JUNE          | 1             | 0         | 0             | APR/MAY/JUNE          | 27                    | 6                       | 10                                                 |